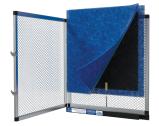

# **Purity Low Profile**

Purity Low Profile Polarized Filtration System (PLP) offers relief from particulate indoor air pollution. It is the perfect retrofit to replace your 1" HVAC filter with a high efficiency whole-house air filtration system.

# PART NUMBERS

TUV-PLP-16X20NB
TUV-PLP-16X25NB
TUV-PLP-18X25NB
TUV-PLP-18X25NB
TUV-PLP-20X20NB
TUV-PLP-20X25NB