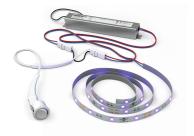

### Mini UV LED

Mini UV LED is the first-of-its-kind UV light LED system for mini-splits and similar limited space applications. Like all A/C systems, mini-splits are prone to internal mold growth and microbial contamination, particularly on and near the blower wheel. The LED light strip in Mini UV LED is designed to keep surfaces clean without impacting plastic materials.

#### PART NUMBER

TUV-MINI-LED-SW