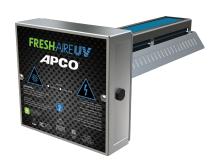

#### **APCO**

The original duct-mounted APCO desgn, winner of the 2011 AHR Innovation Award is still a best-seller. It combines UVC light and our proprietary activated carbon technology to safely & effectively neutralize odor-causing VOCs and biological contaminants. APCO extends the life of the HVAC system by keeping it clean and efficient.

#### PART NUMBERS

TUV-APCO-ER
TUV-APCO-ER2
TUV-APCO-DER2
TUV-APCO-SI2-P
TUV-APCO-DI2-P