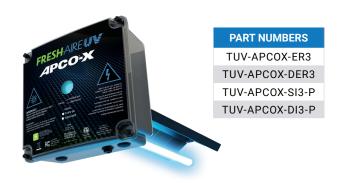

## APCO-X

APCO-X is our most advanced indoor air treatment system. It combines UVC light and our proprietary activated carbon technology to safely & effectively neutralize odor-causing VOCs and biological contaminants. The duct-mounted unit treats the air and extends the life of the HVAC system by keeping it clean and efficient. APCO-X improves on previous APCO models with a 3 year lamp, 65% more carbon surface area, lamp status indicator light, 4 position rotatable cover, and a performance increase of 33%.

#### PART NUMBERS

TUV-APCO-ER
TUV-APCO-ER2
TUV-APCO-DER2
TUV-APCO-SI2-P
TUV-APCO-DI2-P