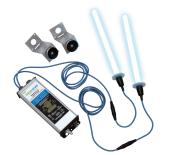

# **AHU Series 1**

The AHU Series 1 system is installed in the central air system where it neutralizes airborne viruses and bacteria. It also suppresses mold growth on the cooling coils and surrounding areas while improving indoor air quality. It includes a heavyduty power supply and is available in single or dual lamp configurations for more comprehensive UV light disinfection.

#### **PART NUMBERS**

TUV-100S-I TUV-200S-I TUV-100D-I TUV-200D-I