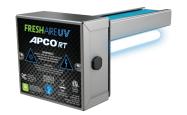

#### **APCO RT**

APCO RT is designed for smaller ducts requiring only 10" of clearance. Otherwise it offers the sam combination of UVC light and proprietary activated carbon technology to safely & effectively neutralize odor-causing VOCs and biological contaminants. APCO RT cleans the air and extends the life of the HVAC system by keeping it clean and efficient.

# PART NUMBERS

TUV-APCO-RT-ER2 TUV-APCO-RT-DT2 TUV-APCO-RT-ST2