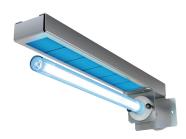

## APCO-X

APCO-X is our most advanced indoor air treatment system. It combines UVC light and our proprietary activated carbon technology to safely & effectively neutralize odor-causing VOCs and biological contaminants. The duct-mounted unit treats the air and extends the life of the HVAC system by keeping it clean and efficient. APCO-X improves on previous APCO models with a 3 year lamp, 65% more carbon surface area, lamp status indicator light, 4 position rotatable cover, and a performance increase of 33%.

#### PART NUMBERS

TUV-APCO-ER
TUV-APCO-ER2
TUV-APCO-DER2
TUV-APCO-SI2-P
TUV-APCO-DI2-P