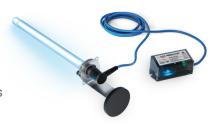

#### **APCO-X MAG**

APCO-X MAG is similar in function and features to APCO-X but is mounted internally in the HVAC system using a powerful anti-vibration coated magnet. It combines UVC light and our proprietary activated carbon technology to safely & effectively neutralize odor-causing VOCs and biological contaminants. It treats the air and extends the life of the HVAC system by keeping it clean and efficient.

# **PART NUMBERS**

TUV-APCOX-MAG15-ER3
TUV-APCOX-MAG15-DT3
TUV-APCOX-MAG11-ER3
TUV-APCOX-MAG11-ST3